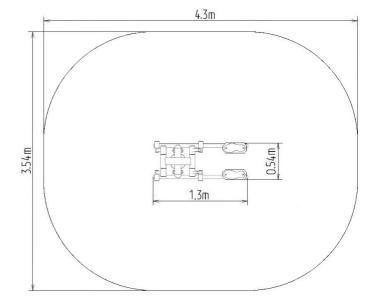

### **Basic information**

Age category from 15 years
Minimum area 4,9 m x 3,54 m
Equipment measurements 1,9 m x 0,54 m x 1,65 m

Free fall height: 1.0 m
Load capacity: 120 kg
Max. number of users: 1

Fall zone: EN 1177 Grass surface
Designation: exterior
Availability of spare parts: supplied by the
Certificate of Compliance: ČSN EN 16630:2016