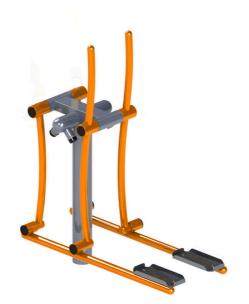

#### **Material**

Supporting column, handles - made of steel tubes

# Finish

Duplex powder coated with coat curing Hot-dip galvanizing

## Description

The handles are made of powder-coated steel tubes. The supporting column is made of a steel tube with a mounting flange at the bottom. The frame and tread are made of powder coated sheet metal. Rolling bearings are used for movable connections. Holes are sealed with steel elements at the ends. All fasteners are stainless.

Functions: It builds muscles in the lower part of the body, such as calves, lumbar muscles and the muscles of the lower abdomen. It works muscles of arms, improves the function of the heart and the respiratory tract, coordination of movements and the body stability.

Instructions: Position yourself with your soles on the small platforms and grasp the handles firmly. Start moving with your hands and legs simultaneously and try to hold your back upright.