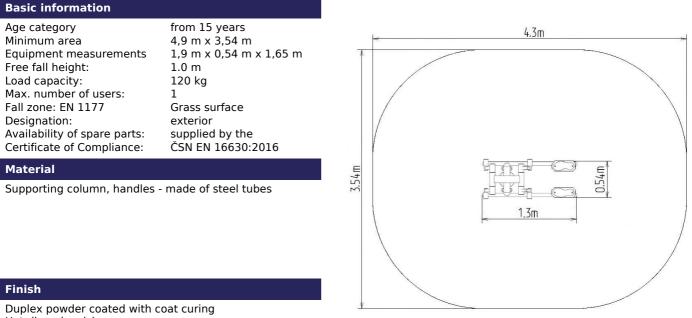

## Fitness element FP-014ST Skiing (ski) - turquoise

Product type

FP-014ST-10

Hot-dip galvanizing