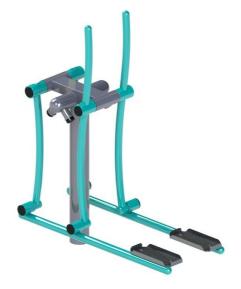

## Description

The handles are made of powder-coated steel tubes. The supporting column is made of a steel tube with a mounting flange at the bottom. The frame and tread are made of powder coated sheet metal. Rolling bearings are used for movable connections. Holes are sealed with steel elements at the ends. All fasteners are stainless.

Functions: It builds muscles in the lower part of the body, such as calves, lumbar muscles and the muscles of the lower abdomen. It works muscles of arms, improves the function of the heart and the respiratory tract, coordination of movements and the body stability.

Instructions: Position yourself with your soles on the small platforms and grasp the handles firmly. Start moving with your hands and legs simultaneously and try to hold your back upright.