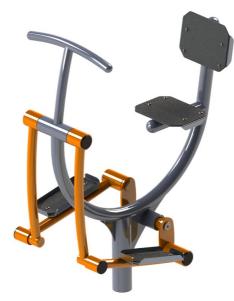

### Description

Seat and backrest are made of aluminum and covered with HDPE polyethylene (high-pressure, full-colored polyethylene, which is characterized by high color stability, UV resistance). The handles are made of powder-coated steel tubes. The supporting column is made of a steel tube with a mounting flange at the bottom. The seat frame and tread are made of powder coated sheet metal. Rolling bearings are used for movable connections. Holes are sealed with steel elements at the ends. All fasteners are stainless. Functions: It works out the muscles of the lower part of the body, in particular upper thighs, while supporting the function of the heart and the respiratory tract and the muscle endurance.

Instructions: Sit down on the seat, grasp the handles with both hands and start pedalling as if you were cycling.