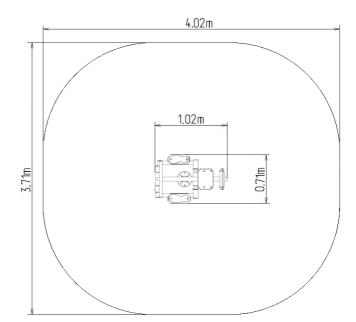

## Basic information

Seat and backrest - HDPE

| Age category                 | from 15 years            |
|------------------------------|--------------------------|
| Minimum area                 | 4,02 m x 3,71 m          |
| Equipment measurements       | 1,02 m x 0,71 m x 1,33 m |
| Free fall height:            | 1.0 m                    |
| Load capacity:               | 120 kg                   |
| Max. number of users:        | 1                        |
| Fall zone: EN 1177           | Grass surface            |
| Designation:                 | exterior                 |
| Availability of spare parts: | supplied by the          |
| Certificate of Compliance:   | ČSN EN 16630:2016        |
| Material                     |                          |