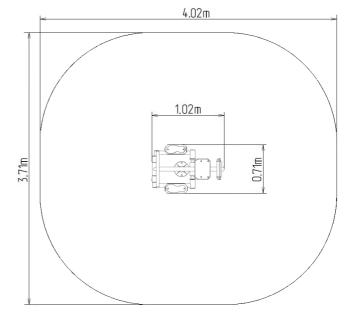

#### **Basic information**

Age category from 15 years Minimum area 4,02 m x 3,71 m **Equipment measurements** 1,02 m x 0,71 m x 1,33 m

Free fall height: 1.0 m 120 kg Load capacity: Max. number of users: