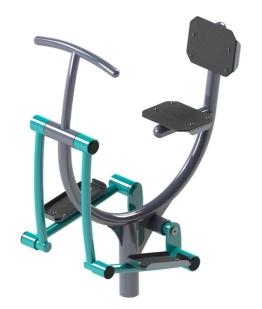

#### **Material**

Supporting column, handles - made of steel tubes

Seat and backrest - HDPE

## **Finish** Duplex powder coated with coat curing Hot-dip galvanizing

### **Description**

Seat and backrest are made of aluminum and covered with HDPE polyethylene (high-pressure, full-colored polyethylene, which is characterized by high color stability, UV resistance). The handles are made of powder-coated steel tubes. The supporting column is made of a steel tube with a mounting flange at the bottom. The seat frame and tread are made of powder coated sheet metal. Rolling bearings are used for movable connections. Holes are sealed with steel elements at the ends. All fasteners are stainless. Functions: It works out the muscles of the lower part of the body, in particular upper thighs, while supporting the function of the heart and the respiratory tract and the muscle endurance.