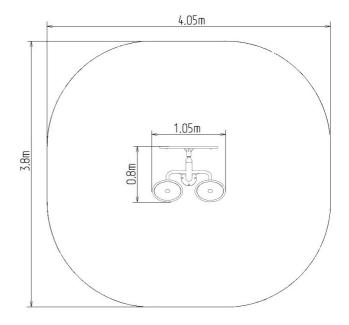

### **Basic information**

Age category from 15 years
Minimum area 4,05 m x 3,8 m
Equipment measurements 1,05 m x 0,8 m x 1,71 m

Free fall height: 1.0 m
Load capacity: 140 kg
Max. number of users: 1

Fall zone: EN 1177 Grass surface
Designation: exterior
Availability of spare parts: supplied by the
Certificate of Compliance: ČSN EN 16630:2016