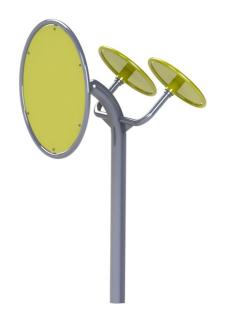

#### **Material**

Supporting column, handles - made of steel tubes

# **Finish**

Duplex powder coated with coat curing Hot-dip galvanizing

## Description

The wheels are made of powder-coated steel tubes. The supporting column is made of a steel tube with a mounting flange at the bottom. Holes are sealed with steel elements at the ends. All fasteners are stainless.

Functions: It trains muscles of arms and shoulders. It improves the cardiovascular functions and flexibility of muscles and ligaments of the upper part of the body.

Instructions: Place your palms on the surface of the turning wheel and move with them as if you were drawing circles. Perform the movement in one and the other direction.