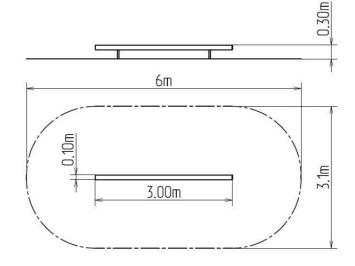

### **Basic information**

 $\begin{array}{ll} \mbox{Age category} & \mbox{3 - 15 years} \\ \mbox{Minimum area} & \mbox{6 m x 3,1 m} \\ \mbox{Equipment measurements} & \mbox{3 m x 0,1 m x 0,3 m} \end{array}$ 

Free fall height: 0,3 m
Load capacity: 108 kg
Max. number of users: 2
Fall zone: EN 1177 null
Designation: exterior
Availability of spare parts: Supplied by the Certificate of Compliance: ČSN EN 1176 - 1