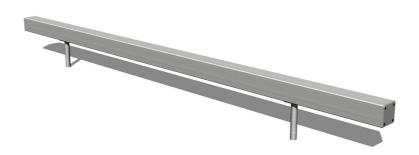

# Balance beam KL101K - metal (f.h. 1 m)

Product type KL-101K-10

### **Description**

The balance beam is made from structural steel, it is zinc coated which significantly prolongs the life of the play unit. All other metal units are also zinc coated. The structure is fixed in a concrete bed. All fastening material is galvanized or stainless steel.