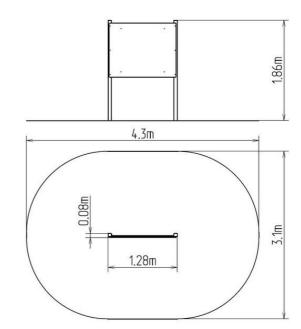

#### **Basic information** from 15 years Age category 4,3 m x 3,1 m Minimum area Equipment measurements 1,28 m x 0,08 m x 1,86 m Free fall height: 0 m Not specified Load capacity: Max. number of users: Not specified Fall zone: EN 1177 Not specified Designation: exterior Availability of spare parts: supplied by the Certificate of Compliance: ČSN EN 1176 - 1