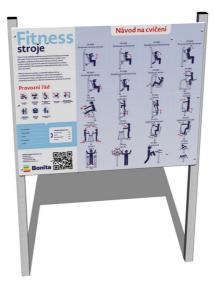

# Information board with rules of operation and fitness plan

Product type

IT-201K-10

### Description

The information board structure is made of structural steel which is protected against corrosion by zinc coating, resulting in a very prolonged service life of the workout elements or duplex powder coated with coat curing according to RAL to prevent corrosion. This structure is embedded in a concrete base. The board is made of aluminium. All connecting material is zinc or stainless steel coated.