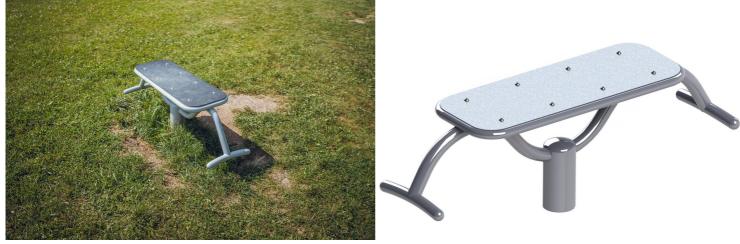

## Fitness element FP-025SS Bench

Product type

FP-025SS-10

Supporting column, handles - made of steel tubes

## Finish

Duplex powder coated with coat curing Hot-dip galvanizing

## Description

The frame is made of powder-coated steel tubes. The supporting column is made of a steel tube with a mounting flange at the bottom. Holes are sealed with steel elements at the ends. All fasteners are stainless.

Functions: Strengthens the muscles of the abdomen, hips and back.

Instructions: Lie down on a bench. Place your arms over your chest and slowly bend the body forward and then return to your starting position.