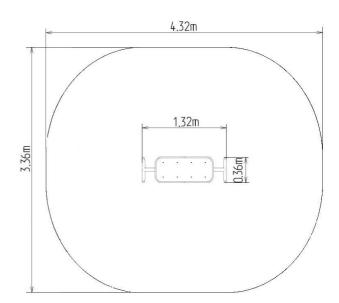

## **Basic information**

| Age category                 | from 15 years            |
|------------------------------|--------------------------|
| Minimum area                 | 3,83 m x 3,83 m          |
| Equipment measurements       | 1,71 m x 1,71 m x 1,25 m |
| Free fall height:            | 1.0 m                    |
| Load capacity:               | 120 kg                   |
| Max. number of users:        | 1                        |
| Fall zone: EN 1177           | Grass surface            |
| Designation:                 | exterior                 |
| Availability of spare parts: | supplied by the          |
| Certificate of Compliance:   | ČSN EN 16630:2016        |
| Material                     |                          |