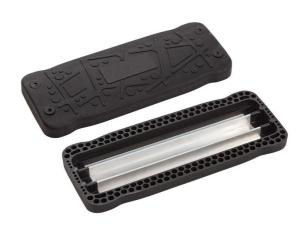

#### Description

The Normal seat is made of aluminum, covered with a soft and comfortable rubber. The chains are stainless steel, resulting in a very prolonged service life of the product. All fastening material is stainless steel.