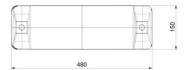

#### **Basic information**

Age category Not specified Minimum area 0,82 m x 1,58 m

Equipment measurements  $0,48 \text{ m} \times 0,17 \text{ m} \times 0,03 \text{ m}$ 

Free fall height: 1,0 m
Load capacity: 54 kg
Max. number of users: 1