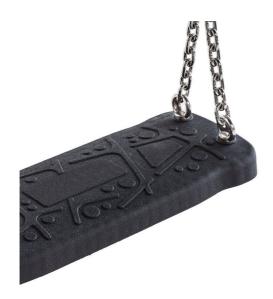

# Normal seat SN001D (including chains)

Product type SN-001D-10

#### Description

The Normal seat is made of aluminum, covered with a soft and comfortable rubber. The chains are stainless steel, resulting in a very prolonged service life of the product. All fastening material is stainless steel.