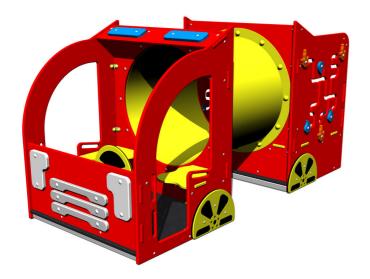

# Fire truck PP100K - metal

Product type PP-100K-10

## Description

The supporting structure of the fire truck is made of structural steel, which is protected against corrosion by the zinc coating, which provides a very significant prolongation of the life of the gaming elements or duplex powder coated with coat curing according to RAL to prevent corrosion. These structures are embedded in a concrete bed. All other metallic elements are also zinc coated or duplex powder coated with coat curing according to RAL to prevent corrosion

All other parts are made of high quality plastic HDPE (high-pressure, full-color polyethylene, which is characterized by high color fastness, UV resistance and mainly safety, because it is non-breakable and there is no risk of injury to children sharp fragments). Climbing tunnel is made of polyethylene, which is UV stable and is characterized by high color stability. All fasteners are galvanized or stainless steel.

#### **Equipment**

1x crawler tunnel, 1x steering wheel, 2x interactive sidewalls, 4x cushions