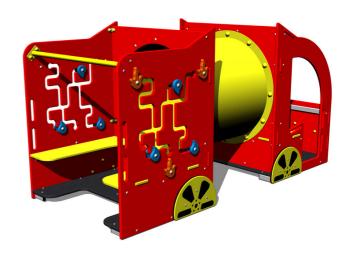

# Fire truck PP100K - metal

Product type PP-100K-10

## Description

The supporting structure of the fire truck is made of structural steel, which is protected against corrosion by the zinc coating, which provides a very significant prolongation of the life of the gaming elements or duplex powder coated with coat curing according to RAL to prevent corrosion. These structures are embedded in a concrete bed. All other metallic elements are also zinc coated or duplex powder coated with coat curing according to RAL to prevent corrosion

All other parts are made of high quality plastic HDPE (high-pressure, full-color polyethylene, which is characterized by high color fastness, UV resistance and mainly safety, because it is non-breakable and there is no risk of injury to children sharp fragments). Climbing tunnel is made of polyethylene, which is UV stable and is characterized by high color stability. All fasteners are galvanized or stainless steel.

#### **Equipment**

1x crawler tunnel, 1x steering wheel, 2x interactive sidewalls, 4x cushions