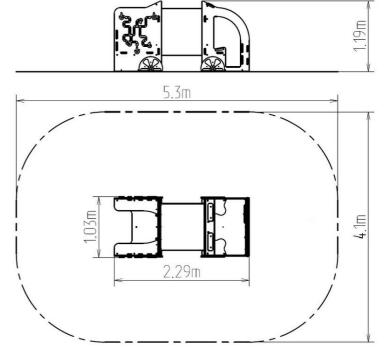

### **Basic information**

Age category 0 - 10 years Minimum area 5,3 m x 4,1 m

Equipment measurements 2,29 m x 1,03 m x 1,19 m

Free fall height: 1 m
Load capacity: 270 kg
Max. number of users: 5

Fall zone: EN 1177 Grass surface
Designation: exterior
Availability of spare parts: supplied by the
Certificate of Compliance: ČSN EN 1176 - 1