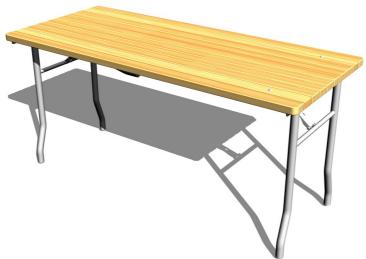

# Table MILA for adults LA306D-W (folding)

Product type LA-306D-10-W

#### Material

Metal units - structural steel Wooden units - spruce wood

## **Description**

The table is made of spruce wood. The surface treatment of this wood consists of impregnation and three-layer application of the top glazing varnish, meeting the conditions of EN 71/3 (safe for children's toys).

The construction of the table is made of structural steel (round profile 32 x 2 mm), which is protected against corrosion by hot-dip galvanizing, which achieves a very significant prolongation of table life and baked paint KOMAXIT according to the RAL shade. All fastening material is galvanized or stainless steel.