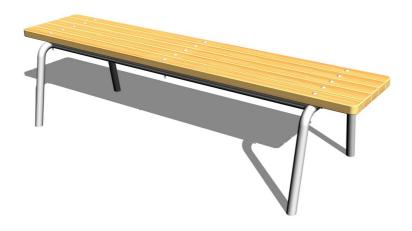

# Bench MILA for adults LA305D-W

Product type LA-305D-10-W

# **Description**

The bench is made of spruce wood. The surface treatment of this wood consists of impregnation and three-layer application of the top glazing varnish, meeting the conditions of EN 71/3 (safe for children's toys).

The construction of the table is made of structural steel, which is protected against corrosion by hot-dip galvanizing, which achieves a very significant prolongation of table life or duplex powder coated with coat curing according to RAL to prevent corrosion. All fastening material is galvanized or stainless steel.