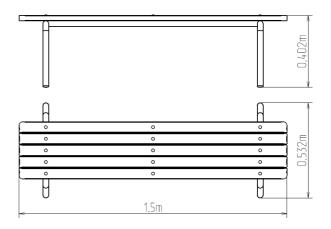

### **Basic information**

Age category from 0 years Minimum area m x m

Equipment measurements  $1,5 \text{ m} \times 0,53 \text{ m} \times 0,4 \text{ m}$ 

Free fall height: n

Load capacity:

Max. number of users: