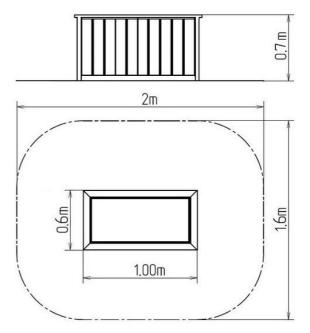

#### **Basic information**

Age category

Minimum area

Equipment measurements

Not specified

1,6 m x 2 m

0,6 m x 1 m x 0,7 m

Free fall height: 0 m