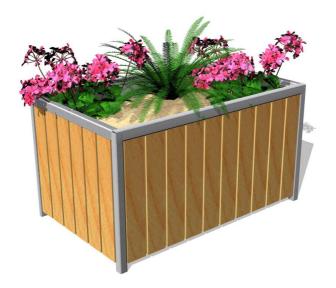

# Flowerpot KV030

Product type KV-030

#### Material

Metal units - structural steel Wooden units - spruce wood

### **Finish**

Impregnation and coating with a triple layer of lacquer Hot-dip galvanizing

#### Description

The flowerpot is made from spruce wood. The wood is impregnated and coated with a triple layer of lacquer, which meets the terms and conditions of the EN71/3 Standard (safe for children's toys).

The metal frame and the insert of the flowerpot are made from galvanized steel. All metal units are protected against corrosion by hot-dip galvanizing. All fastening material is galvanized or stainless steel.