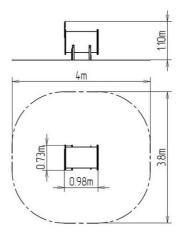

### **Basic information**

Age category 0 - 10 years Minimum area 4 m x 3,8 m

Equipment measurements 0,98 m x 0,73 m x 1,1 m

Free fall height: 1 m
Load capacity: 54 kg
Max. number of users: 1

Fall zone: EN 1177 Grass surface
Designation: exterior
Availability of spare parts: supplied by the
Certificate of Compliance: ČSN EN 1176 - 1