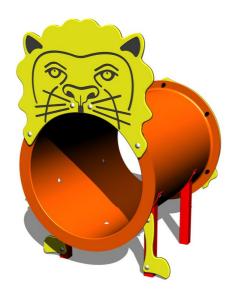

## Lion PP013K - metal

Product type PP-013K-10

## **Description**

The support structure of the lion is made of structural steel which is protected against corrosion by zinc coating, resulting in a very prolonged service life of the workout elements or duplex powder coated with coat curing according to RAL to prevent corrosion. These structures are anchored to concrete footings. All other metallic elements are also zinc coated or duplex powder coated with coat curing according to RAL to prevent corrosion.

Head, tail and legs of the lion are made of high quality HDPE plastic (high density coloured polyethylene, which is characterised by high colour stability, UV resistance but mainly safety as it doesn't break and therefore there is no danger of injury to children by sharp fragments). Crawl tunnel is made from fibreglass which is UV stable and it is characterised by high colour stability. All fastening material is galvanized or stainless steel.