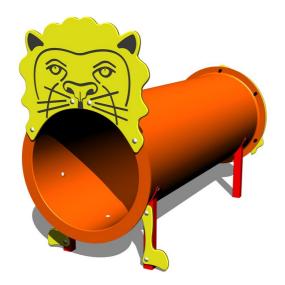

## Lion PP023K - metal

Product type PP-023K-10

### **Basic information**

Age category 0 - 10 years Minimum area 4,9 m x 3,8 m

Equipment measurements 1,86 m x 0,73 m x 1,1 m

Free fall height: 1 m
Load capacity: 108 kg
Max. number of users: 2

Fall zone: EN 1177 Grass surface
Designation: exterior
Availability of spare parts: supplied by the
Certificate of Compliance: ČSN EN 1176 - 1

### **Material**

Metal units - structural steel Tunnel - fibreglass Plastic units - HDPE

### **Description**

The support structure of the lion is made of structural steel which is protected against corrosion by zinc coating, resulting in a very prolonged service life of the workout elements or duplex powder coated with coat curing according to RAL to prevent corrosion. These structures are anchored to concrete footings. All other metallic elements are also zinc coated or duplex powder coated with coat curing according to RAL to prevent corrosion.

Head, tail and legs of the lion are made of high quality HDPE plastic (high density coloured polyethylene, which is characterised by high colour stability, UV resistance but mainly safety as it doesn't break and therefore there is no danger of injury to children by sharp fragments). Crawl tunnel is made from fibreglass which is UV stable and it is characterised by high colour stability. All fastening material is galvanized or stainless steel.