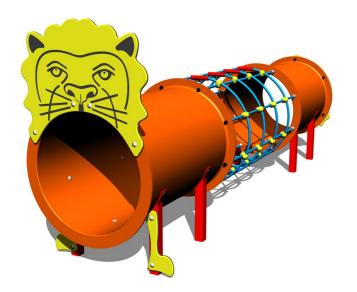

# Lion PP033K - metal

Product type PP-033K-10

## Description

The support structure of the lion is made of structural steel which is protected against corrosion by zinc coating, resulting in a very prolonged service life of the workout elements or duplex powder coated with coat curing according to RAL to prevent corrosion. These structures are anchored to concrete footings. All other metallic elements are also zinc coated or duplex powder coated with coat curing according to RAL to prevent corrosion.

Head, tail and legs of the lion are made of high quality HDPE plastic (high density coloured polyethylene, which is characterised by high colour stability, UV resistance but mainly safety as it doesn't break and therefore there is no danger of injury to children by sharp fragments). Rope tunnel is made using HERKULES material (16 mm thick ropes made from polypropylene with a steel internal core) and are connected with plastic or aluminium joints. Crawl tunnels are made from fibreglass which is UV stable and it is characterised by high colour stability. All fastening material is galvanized or stainless steel.