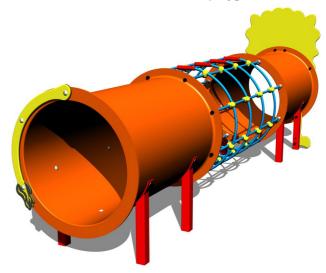

# Lion PP033K - metal

Product type PP-033K-10

## Description

The support structure of the lion is made of structural steel which is protected against corrosion by zinc coating, resulting in a very prolonged service life of the workout elements or duplex powder coated with coat curing according to RAL to prevent corrosion. These structures are anchored to concrete footings. All other metallic elements are also zinc coated or duplex powder coated with coat curing according to RAL to prevent corrosion.

Head, tail and legs of the lion are made of high quality HDPE plastic (high density coloured polyethylene, which is characterised by high colour stability, UV resistance but mainly safety as it doesn't break and therefore there is no danger of injury to children by sharp fragments). Rope tunnel is made using HERKULES material (16 mm thick ropes made from polypropylene with a steel internal core) and are connected with plastic or aluminium joints. Crawl tunnels are made from fibreglass which is UV stable and it is characterised by high colour stability. All fastening material is galvanized or stainless steel.