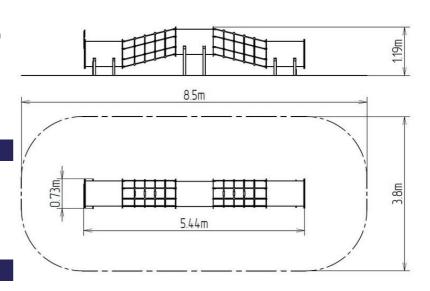

### **Basic information**

| Minimum area                 | 8,5 m x 3,8 m            |
|------------------------------|--------------------------|
| Equipment measurements       | 5,44 m x 0,73 m x 1,19 m |
| Free fall height:            | 1 m                      |
| Load capacity:               | 216 kg                   |
| Max. number of users:        | 4                        |
| Fall zone: EN 1177           | Grass surface            |
| Designation:                 | exterior                 |
| Availability of spare parts: | supplied by the          |
| Certificate of Compliance:   | ČSN EN 1176 - 1          |
| Material                     |                          |