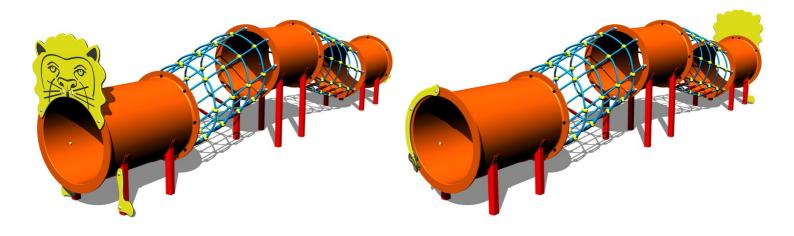

## Lion PP043K - metal

Product type

PP-043K-10

#### Description

The support structure of the lion is made of structural steel which is protected against corrosion by zinc coating, resulting in a very prolonged service life of the workout elements or duplex powder coated with coat curing according to RAL to prevent corrosion. These structures are anchored to concrete footings. All other metallic elements are also zinc coated or duplex powder coated with coat curing according to RAL to prevent corrosion.

Head, tail and legs of the lion are made of high quality HDPE plastic (high density coloured polyethylene, which is characterised by high colour stability, UV resistance but mainly safety as it doesn't break and therefore there is no danger of injury to children by sharp fragments). Rope tunnels are made using HERKULES material (16 mm thick ropes made from polypropylene with a steel internal core) and are connected with plastic or aluminium joints. Crawl tunnels are made from fibreglass which is UV stable and it is characterised by high colour stability. All fastening material is galvanized or stainless steel.