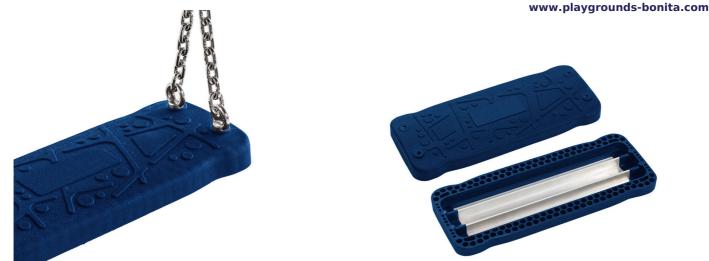

### Normal seat SN001B (including chains)

Product type

SN-001B-10

Seat - aluminum, covered with a rubber

#### Description

The Normal seat is made of aluminum, covered with a soft and comfortable rubber. The chains are stainless steel, resulting in a very prolonged service life of the product. All fastening material is stainless steel.