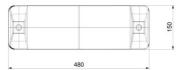

#### **Basic information**

Age category Not specified Minimum area 0,82 m x 1,58 m

Equipment measurements 0,48 m x 0,17 m x 0,03 m

Free fall height: 1,5 m
Load capacity: 54 kg
Max. number of users: 1

Fall zone: EN 1177 Rubber or gravel