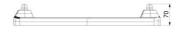

#### **Basic information**

Age category Not specified Minimum area 0,82 m x 1,58 m

Equipment measurements 0,48 m x 0,17 m x 0,03 m

Free fall height: 1,5 m
Load capacity: 54 kg
Max. number of users: 1

Fall zone: EN 1177 Rubber or gravel