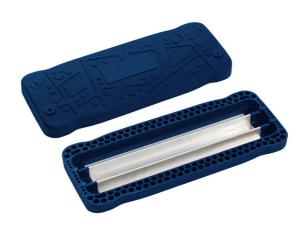

# Normal seat SN001B (including chains)

Product type SN-001B-15

#### Description

The Normal seat is made of aluminum, covered with a soft and comfortable rubber. The chains are stainless steel, resulting in a very prolonged service life of the product. All fastening material is stainless steel.