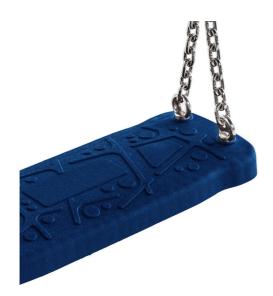

# Normal seat SN001B (including chains)

Product type SN-001B-15

#### Description

The Normal seat is made of aluminum, covered with a soft and comfortable rubber. The chains are stainless steel, resulting in a very prolonged service life of the product. All fastening material is stainless steel.