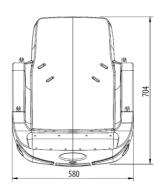

#### **Basic information**

 $\begin{array}{ll} \text{Age category} & \text{Not specified} \\ \text{Minimum area} & \text{m x m} \end{array}$ 

Equipment measurements 0,88 m x 0,58 m x 0,7 m

Free fall height: 1,0 m
Load capacity: 54 kg
Max. number of users: 1