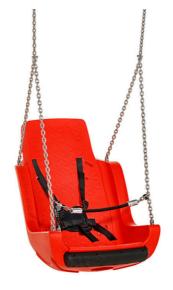

# Special seat SN003R (including chains)

Product type SN-003R-10

#### Description

The Special seat is made of HDPE with shock-absorbing bumper. The chains are stainless steel, resulting in a very prolonged service life of the product. All fastening material is stainless steel.