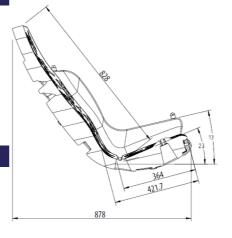

#### **Basic information**

 $\begin{array}{ll} \text{Age category} & \text{Not specified} \\ \text{Minimum area} & \text{m x m} \end{array}$ 

Equipment measurements 0,88 m x 0,58 m x 0,7 m

Free fall height: 1,0 m
Load capacity: 54 kg
Max. number of users: 1