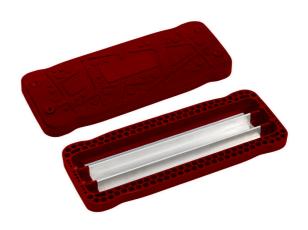

# Normal seat SN001R (including chains)

Product type SN-001R-15

#### Description

The Normal seat is made of aluminum, covered with a soft and comfortable rubber. The chains are stainless steel, resulting in a very prolonged service life of the product. All fastening material is stainless steel.