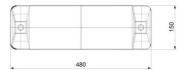

#### **Basic information**

Age category Not specified Minimum area 0,82 m x 1,58 m

Equipment measurements 0,48 m x 0,17 m x 0,03 m

Free fall height: 1,5 m
Load capacity: 54 kg
Max. number of users: 1

Fall zone: EN 1177 Rubber or gravel