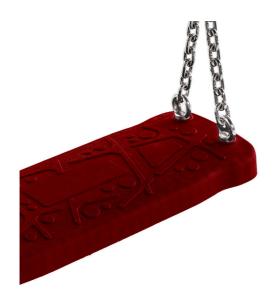

# Normal seat SN001R (including chains)

Product type SN-001R-15

#### Description

The Normal seat is made of aluminum, covered with a soft and comfortable rubber. The chains are stainless steel, resulting in a very prolonged service life of the product. All fastening material is stainless steel.