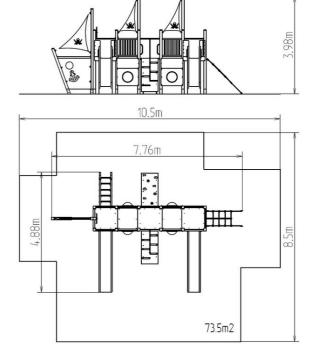

### **Basic information**

Age category 3 - 15 years 10,5 m x 8,5 m Minimum area

Equipment measurements 7,76 m x 4,88 m x 3,98 m

1.5 m Free fall height: 1404 kg Load capacity: Max. number of users: 26

Fall zone: EN 1177 Rubber or gravel