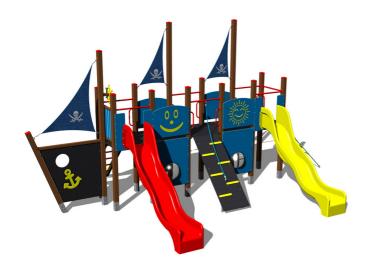

# **Equipment**

5x tower, 2x slide, metal railing set in a metal frame, 3x post with a flag, drawing board, sloping net access, sloping climbing wall with climbing holds, sloping ramp with the rope and HDPE steps, sloping ladder with metal steps, 4x barrier with an aperture, ladder, anchor, helm made from HDPE, 4x barrier from HDPE.