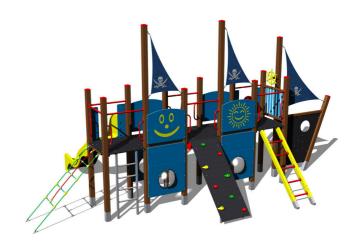

# **Equipment**

5x tower, 2x slide, metal railing set in a metal frame, 3x post with a flag, drawing board, sloping net access, sloping climbing wall with climbing holds, sloping ramp with the rope and HDPE steps, sloping ladder with metal steps, 4x barrier with an aperture, ladder, anchor, helm made from HDPE, 4x barrier from HDPE.