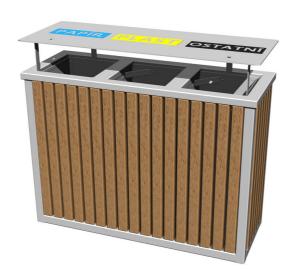

# Waste bin for sorted waste OK310KP

Product type OK-310KP

#### Material

Metal units - structural steel Slats - recycled plastic

### **Finish**

Duplex powder coated with coat curing Hot-dip galvanizing

## **Description**

2.00m

The waste bin for sorted waste is made from recycled plastic. The structure is fixed in a concrete bed. The trash can insert is made of galvanized steel. All other metallic elements are also zinc coated or duplex powder coated with coat curing according to RAL to prevent corrosion. All fastening material is galvanized or stainless steel.

Cubic capacity: 3x60 I