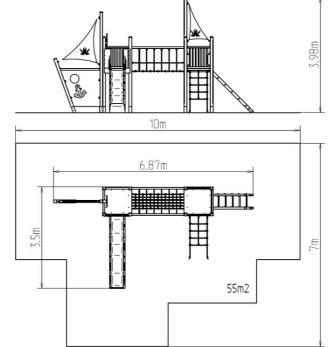

### **Basic information**

Age category 3 - 15 years Minimum area 10 m x 7 m

platform higher than 1 m

Equipment measurements 6,87 m x 3,5 m x 3,98 m

Free fall height: 1,5 m
Load capacity: 972 kg
Max. number of users: 18

Fall zone: EN 1177 Rubber or gravel, 55 m<sup>2</sup>

Designation: exterior
Availability of spare parts: supplied by the
Certificate of Compliance: ČSN EN 1176 - 1, 2, 3