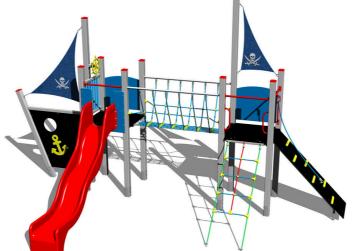

# **Equipment**

2x tower, slide, metal railing set in a metal frame, 2x post with a flag, drawing board, sloping net access, sloping ramp with the rope and HDPE steps, anchor, helm made from HDPE, rope bridge, 2x barrier from HDPE.

## Description

The support structure of the tower unit is made of structural steel which is protected against corrosion by zinc coating, resulting in a very prolonged service life or duplex powder coated with coat curing according to RAL to prevent corrosion. All other metallic elements are also zinc coated or duplex powder coated with coat curing according to RAL to prevent corrosion.

The slide is made from fibreglass. The surfaces of the slides, steps, etc. are made from high quality HDPE plastic (high density coloured polyethylene, which is characterised by high colour stability, UV resistance but mainly safety as it doesn't break and therefore there is no danger of injury to children by sharp fragments). The climbing net, rope bridge and the ropes are made using HERKULES material (16 mm thick ropes made from polypropylene with a steel internal core) and are connected with plastic or aluminium joints. The platforms, ramp and the drawing board are made from HPL (High-pressure laminate, which is characterised by high colour stability and water resistance). All fastening material is galvanized or stainless steel.