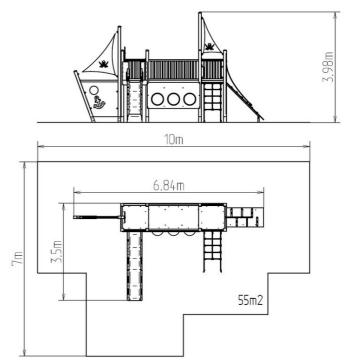

### **Basic information**

| Age category                 | 3 - 15 years                        |
|------------------------------|-------------------------------------|
| Minimum area                 | 10 m x 7 m                          |
| Equipment measurements       | 6,84 m x 3,5 m x 3,98 m             |
| Free fall height:            | 1,5 m                               |
| Load capacity:               | 972 kg                              |
| Max. number of users:        | 18                                  |
| Fall zone: EN 1177           | Rubber or gravel, 55 m <sup>2</sup> |
| Designation:                 | exterior                            |
| Availability of spare parts: | supplied by the                     |
| Certificate of Compliance:   | ČSN EN 1176 - 1, 2, 3               |
|                              |                                     |