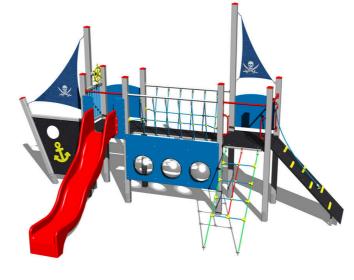

## UNIVERSAL 4U231KS - silver

Product type

4U-231KS-15

#### Equipment

2x tower, slide, metal railing set in a metal frame, 2x post with a flag, drawing board, sloping net access, sloping ramp with the rope and HDPE steps, anchor, helm made from HDPE, bridge with a rope railing, barrier from HDPE, barrier with an apertures, 2x barrier from HDPE.