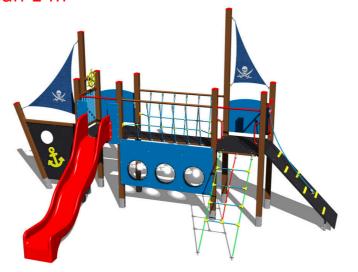

#### **Equipment**

2x tower, slide, metal railing set in a metal frame, 2x post with a flag, drawing board, sloping net access, sloping ramp with the rope and HDPE steps, anchor, helm made from HDPE, bridge with a rope railing, barrier from HDPE, barrier with an apertures, 2x barrier from HDPE.

## Description

The support structure of the tower unit is made of structural steel which is protected against corrosion by zinc coating, resulting in a very prolonged service life or duplex powder coated with coat curing according to RAL to prevent corrosion. All other metallic elements are also zinc coated or duplex powder coated with coat curing according to RAL to prevent corrosion.

The slide is made from fibreglass. The surfaces of the slides, steps, etc. are made from high quality HDPE plastic (high density coloured polyethylene, which is characterised by high colour stability, UV resistance but mainly safety as it doesn't break and therefore there is no danger of injury to children by sharp fragments). The climbing net and the rope are made using HERKULES material (16 mm thick ropes made from polypropylene with a steel internal core) and are connected with plastic or aluminium joints. The platforms, ramp and the drawing board are made from HPL (High-pressure laminate, which is characterised by high colour stability and water resistance). All fastening material is galvanized or stainless steel.