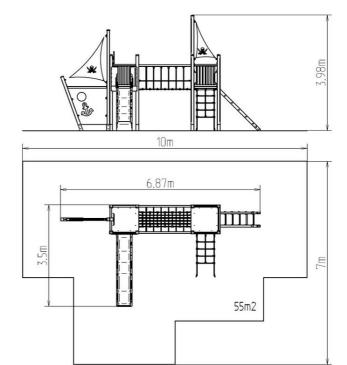

### **Basic information**

Age category 3 - 15 years Minimum area 10 m x 7 m

Equipment measurements 6,84 m x 3,5 m x 3,98 m

Free fall height: 1,5 m
Load capacity: 972 kg
Max. number of users: 18

Fall zone: EN 1177 Rubber or gravel, 55 m<sup>2</sup>