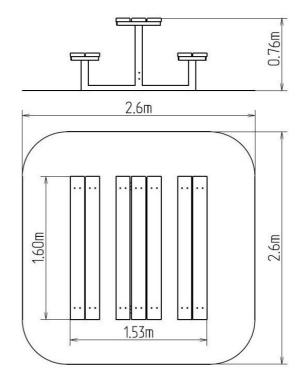

### **Basic information**

| Age category                 | from 0 years            |
|------------------------------|-------------------------|
| Minimum area                 | 2,6 m x 2,6 m           |
| Equipment measurements       | 1,53 m x 1,6 m x 0,76 m |
| Free fall height:            | 1 m                     |
| Load capacity:               | Not specified           |
| Max. number of users:        | Not specified           |
| Fall zone: EN 1177           | Not specified           |
| Designation:                 | exterior                |
| Availability of spare parts: | supplied by the         |
| Certificate of Compliance:   | ČSN EN 1176 - 1         |