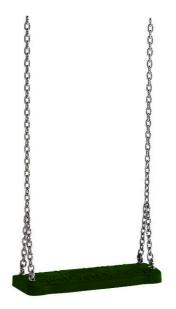

# Normal seat SN001G (including chains)

Product type SN-001G-10

### Description

The Normal seat is made of aluminum, covered with a soft and comfortable rubber. The chains are stainless steel, resulting in a very prolonged service life of the product. All fastening material is stainless steel.