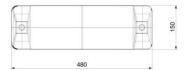

#### **Basic information**

Age category Not specified Minimum area 0,82 m x 1,58 m

Equipment measurements 0,48 m x 0,17 m x 0,03 m

Free fall height: 1,0 m
Load capacity: 54 kg
Max. number of users: 1

Fall zone: EN 1177 Rubber or gravel