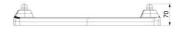

#### **Basic information**

Age category Not specified Minimum area 0,82 m x 1,58 m

Equipment measurements 0,48 m x 0,17 m x 0,03 m

Free fall height: 1,0 m
Load capacity: 54 kg
Max. number of users: 1

Fall zone: EN 1177 Rubber or gravel