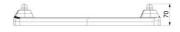

#### **Basic information**

Age category Not specified Minimum area 0,82 m x 1,58 m

Equipment measurements 0,48 m x 0,17 m x 0,03 m

Free fall height: 1,5 m
Load capacity: 54 kg
Max. number of users: 1

Fall zone: EN 1177 Rubber or gravel