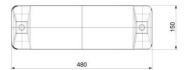

#### **Basic information**

Age category Not specified Minimum area 0,82 m x 1,58 m

Equipment measurements 0,48 m x 0,17 m x 0,03 m

Free fall height: 1,5 m
Load capacity: 54 kg
Max. number of users: 1

Fall zone: EN 1177 Rubber or gravel