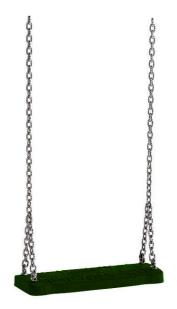

# Normal seat SN001G (including chains)

Product type SN-001G-15

### Description

The Normal seat is made of aluminum, covered with a soft and comfortable rubber. The chains are stainless steel, resulting in a very prolonged service life of the product. All fastening material is stainless steel.