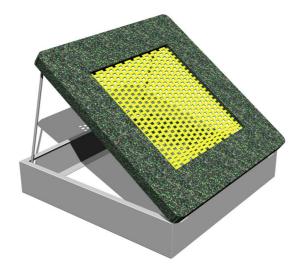

#### Description

Trampolines guarantee magnificent and safe outdoor entertainment both for children and adults. The trampoline is to be placed into a prepared excavation and it consists of three main parts: the frame, jumping area and cushioning surface. The jumping area and cushioning surface are UV resistant.

Frame - made of high quality galvanized steel, corrosion resistant. The springs are hidden below the upper part of the frame and they are covered with a cushioning surface. he remaining part of the frame is anchored in the ground.

Jumping area - consists of a large number of lamellas designed for this purpose, connected with the frame by galvanized steel cables. Cable ends are connected to the frame through springs. Lamellas are of special plastic that is abrasion proof and weather resistant. Thanks to that, children can leave their shoes on when using the trampoline. The jumping area is provided with the antislippery surface as well.

Cushioning surface - made of special recycled rubber mixed with EPDM. The cushioning surface is anti-slippery and it serves to soften potential falls.