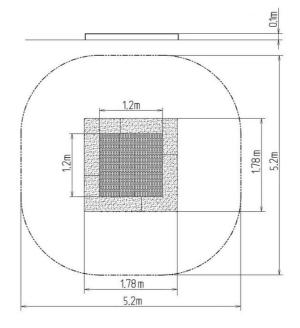

### **Basic information**

Age category 0 - 15 years 5,2 m x 5,2 m Minimum area

**Equipment measurements** 1,78 m x 1,78 m x 0,1 m

1.0 m Free fall height: 130 kg Load capacity: Max. number of users:

Fall zone: EN 1177 Grass surface Designation: exterior Availability of spare parts: supplied by the Certificate of Compliance: ČSN EN 1176 - 1