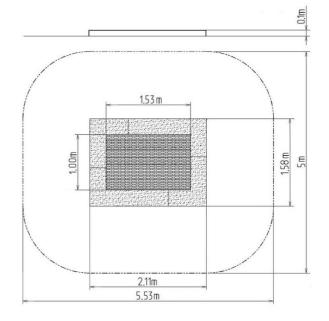

### **Basic information**

Age category 0 - 15 years 5 m x 5,53 m Minimum area

**Equipment measurements** 1,58 m x 2,11 m x 0,1 m

Free fall height: 1.0 m 130 kg Load capacity: Max. number of users:

Fall zone: EN 1177 Grass surface Designation: exterior Availability of spare parts: supplied by the Certificate of Compliance: ČSN FN 1176 - 1