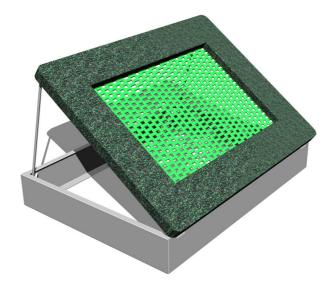

### Description

Trampolines guarantee magnificent and safe outdoor entertainment both for children and adults. The trampoline is to be placed into a prepared excavation and it consists of three main parts: the frame, jumping area and cushioning surface. The jumping area and cushioning surface are UV resistant.

Frame - made of high quality galvanized steel, corrosion resistant. The springs are hidden below the upper part of the frame and they are covered with a cushioning surface. he remaining part of the frame is anchored in the ground.

Jumping area - consists of a large number of lamellas designed for this purpose, connected with the frame by galvanized steel cables. Cable ends are connected to the frame through springs. Lamellas are of special plastic that is abrasion proof and weather resistant. Thanks to that, children can leave their shoes on when using the trampoline. The jumping area is provided with the antislippery surface as well.

Cushioning surface - made of special recycled rubber mixed with EPDM. The cushioning surface is anti-slippery and it serves to soften potential falls.