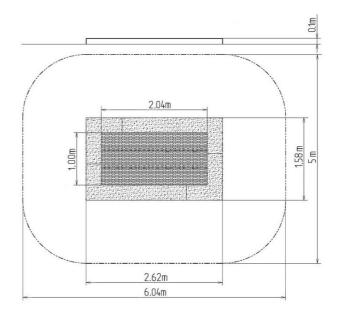

# **Basic information**

| Age category                 | 0 - 15 years            |
|------------------------------|-------------------------|
| Minimum area                 | 5 m x 6,04 m            |
| Equipment measurements       | 1,58 m x 2,62 m x 0,1 m |
| Free fall height:            | 1.0 m                   |
| Load capacity:               | 130 kg                  |
| Max. number of users:        | 1                       |
| Fall zone: EN 1177           | Grass surface           |
| Designation:                 | exterior                |
| Availability of spare parts: | supplied by the         |
| Certificate of Compliance:   | ČSN EN 1176 - 1         |
| Matorial                     |                         |