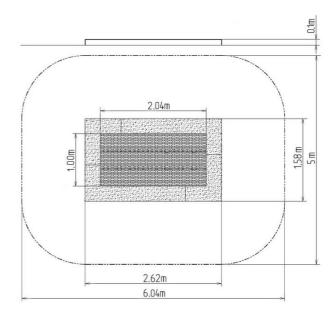

## **Basic information**

| Age category                 | 0 - 15 years            |
|------------------------------|-------------------------|
| Minimum area                 | 5 m x 6,04 m            |
| Equipment measurements       | 1,58 m x 2,62 m x 0,1 m |
| Free fall height:            | 1.0 m                   |
| Load capacity:               | 130 kg                  |
| Max. number of users:        | 1                       |
| Fall zone: EN 1177           | Grass surface           |
| Designation:                 | exterior                |
| Availability of spare parts: | supplied by the         |
| Certificate of Compliance:   | ČSN EN 1176 - 1         |
| Material                     |                         |