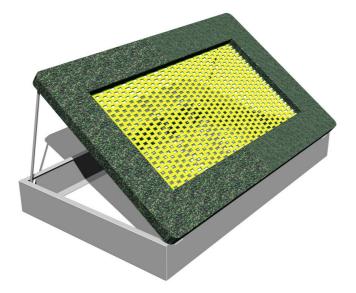

#### Description

Trampolines guarantee magnificent and safe outdoor entertainment both for children and adults. The trampoline is to be placed into a prepared excavation and it consists of three main parts: the frame, jumping area and cushioning surface. The jumping area and cushioning surface are UV resistant.

Frame - made of high quality galvanized steel, corrosion resistant. The springs are hidden below the upper part of the frame and they are covered with a cushioning surface. he remaining part of the frame is anchored in the ground.

Jumping area - consists of a large number of lamellas designed for this purpose, connected with the frame by galvanized steel cables. Cable ends are connected to the frame through springs. Lamellas are of special plastic that is abrasion proof and weather resistant. Thanks to that, children can leave their shoes on when using the trampoline. The jumping area is provided with the anti-slippery surface as well.

Cushioning surface - made of special recycled rubber mixed with EPDM. The cushioning surface is anti-slippery and it serves to soften potential falls.