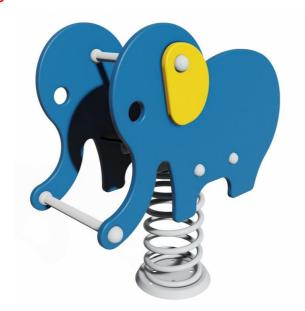

## **Spring rocker - ELEPHANT HP061K**

Product type HP-061K-10

# Description

The body of the rocker and the seat are made from high quality HDPE plastic (high density coloured polyethylene, which is characterised by high colour stability, UV resistance but mainly safety as it doesn't break and therefore there is no danger of injury to children by sharp fragments). The swing spring is made from special spring steel and duplex powder coated with coat curing according to RAL to prevent corrosion. All fastening material is galvanized or stainless steel.