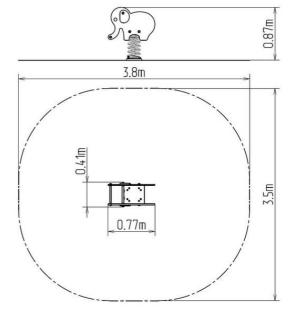

#### **Basic information**

Age category 2 - 10 years Minimum area 3,8 m x 3,5 m

Equipment measurements 0,77 m x 0,41 m x 0,87 m

Free fall height: 0,5 m
Load capacity: 54 kg
Max. number of users: 1

Fall zone: EN 1177 Grass surface
Designation: exterior
Availability of spare parts: supplied by the
Certificate of Compliance: ČSN EN 1176 - 1, 6