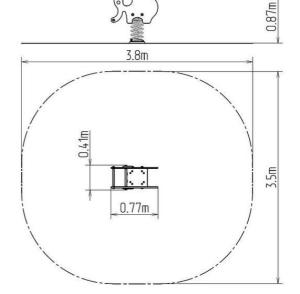

### **Basic information**

| 2 - 10 years             |
|--------------------------|
| 3,8 m x 3,5 m            |
| 0,77 m x 0,41 m x 0,87 m |
| 0,5 m                    |
| 54 kg                    |
| 1                        |
| Grass surface            |
| exterior                 |
| supplied by the          |
| ČSN EN 1176 - 1, 6       |
|                          |