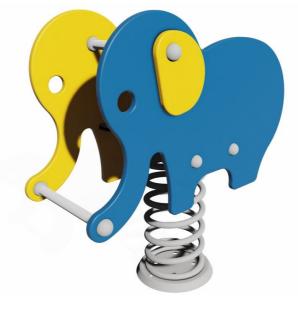

## **Spring rocker - ELEPHANT HP062K**

Product type

HP-062K-10

#### Material

Plastic parts - HDPE Metal parts - stainless steel Swing spring - special spring steel

#### Finish

Duplex powder coated with coat curing Hot-dip galvanizing

#### Description

The body of the rocker and the seat are made from high quality HDPE plastic (high density coloured polyethylene, which is characterised by high colour stability, UV resistance but mainly safety as it doesn't break and therefore there is no danger of injury to children by sharp fragments). The swing spring is made from special spring steel and duplex powder coated with coat curing according to RAL to prevent corrosion. All fastening material is galvanized or stainless steel.