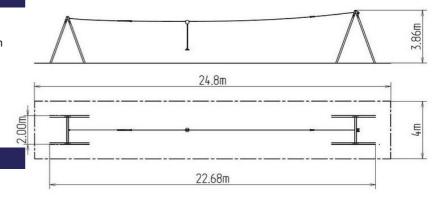

## **Basic information**

Age category 3 - 15 years Minimum area 24,8 m x 4 m

Equipment measurements 22,68 m x 2 m x 3,86 m

Free fall height: 1 m
Load capacity: 130 kg
Max. number of users: 2

Fall zone: EN 1177 Grass surface
Designation: exterior
Availability of spare parts: supplied by the
Certificate of Compliance: ČSN EN 1176 - 1