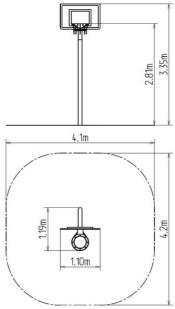

#### **Basic information**

Age category from 0 years Minimum area 4,1 m x 4,2 m

Equipment measurements 1,1 m x 1,19 m x 3,35 m

Free fall height: 0 m

Load capacity:

Max. number of users:

Fall zone: EN 1177

Designation: