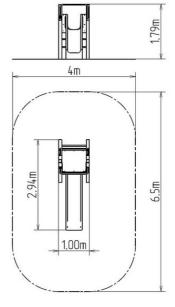

### **Basic information**

Age category 2 - 15 years Minimum area 4 m x 6,5 m

Equipment measurements 1 m x 2,94 m x 1,79 m

Free fall height: 1 m
Load capacity: 270 kg
Max. number of users: 5

Fall zone: EN 1177 Grass surface
Designation: exterior
Availability of spare parts: supplied by the
Certificate of Compliance: ČSN EN 1176 - 1, 3