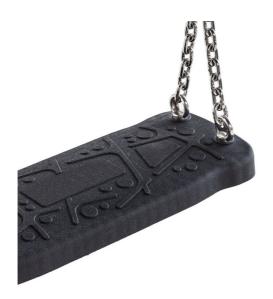

# Normal seat SN001D (including chains)

Product type SN-001D-15

#### Description

The Normal seat is made of aluminum, covered with a soft and comfortable rubber. The chains are stainless steel, resulting in a very prolonged service life of the product. All fastening material is stainless steel.