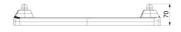

#### **Basic information**

Age category Not specified Minimum area 0,82 m x 1,58 m

Equipment measurements 0,48 m x 0,17 m x 0,03 m

Free fall height: 1,5 m
Load capacity: 54 kg
Max. number of users: 1

Fall zone: EN 1177 Rubber or gravel