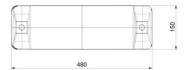

#### **Basic information**

Age category Not specified Minimum area 0,82 m x 1,58 m

Equipment measurements 0,48 m x 0,17 m x 0,03 m

Free fall height: 1,5 m
Load capacity: 54 kg
Max. number of users: 1

Fall zone: EN 1177 Rubber or gravel