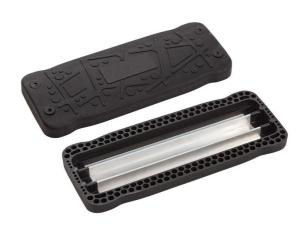

# Normal seat SN001D (including chains)

Product type SN-001D-15

#### Description

The Normal seat is made of aluminum, covered with a soft and comfortable rubber. The chains are stainless steel, resulting in a very prolonged service life of the product. All fastening material is stainless steel.