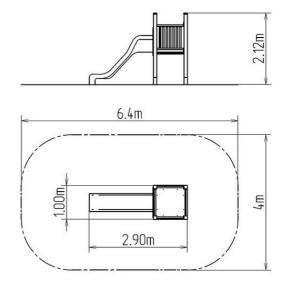

### **Basic information**

Age category 2 - 15 years
Minimum area 6,4 m x 4 m
Equipment measurements 2,9 m x 1 m x 2,12 m

Free fall height: 1 m

Load capacity: 216 kg
Max. number of users: 4

Fall zone: EN 1177 Grass surface
Designation: exterior
Availability of spare parts: supplied by the
Certificate of Compliance: ČSN EN 1176 - 1, 2, 3