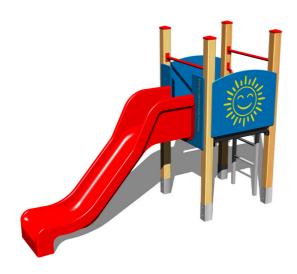

## **UNIVERSAL 4U105D**

Product type 4U-105D-10

#### **Equipment**

Tower, slide, 2x barrier, ladder.