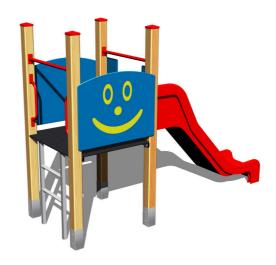

## **UNIVERSAL 4U105D**

Product type 4U-105D-10

#### **Equipment**

Tower, slide, 2x barrier, ladder.