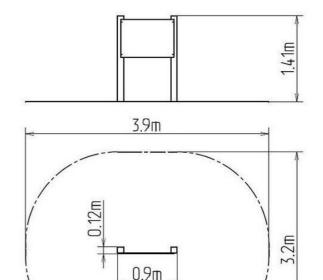

### **Basic information**

| Age category                 | from 0 years            |
|------------------------------|-------------------------|
| Minimum area                 | 3,9 m x 3,2 m           |
| Equipment measurements       | 0,9 m x 0,12 m x 1,41 m |
| Free fall height:            | 0 m                     |
| Load capacity:               | Not specified           |
| Max. number of users:        | Not specified           |
| Fall zone: EN 1177           | Grass surface           |
| Designation:                 | exterior                |
| Availability of spare parts: | supplied by the         |
| Certificate of Compliance:   | ČSN EN 1176             |