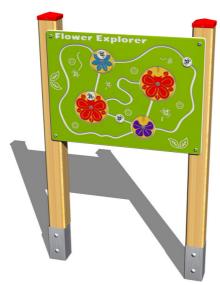

## Interactive panel IP106D

Product type

IP-106D-10

#### Description

The panel support structure is made from thick glued wooden supports. This solution ensures maximum protection against cracking, which is common for products made from solid wood. The wooden supports are impregnated and coated with a triple layer of lacquer, which meets the terms and conditions of the EN71/3 Standard (safe for children's toys). The wall is made from high quality HDPE plastic (high density coloured polyethylene, which is characterised by high colour

stability, UV resistance but mainly safety as it doesn't break and therefore there is no danger of injury to children by sharp fragments). All fastening material is galvanized or stainless steel.