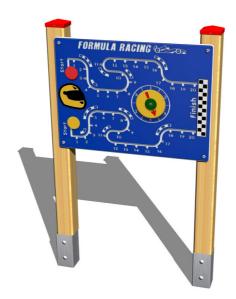

# **Interactive panel IP107D**

Product type IP-107D-10

### **Basic information**

Age category from 0 years Minimum area  $3,9 \text{ m} \times 3,2 \text{ m}$ 

Equipment measurements 0,9 m x 0,12 m x 1,41 m

Free fall height: 0 m

Load capacity:

Max. number of users:

## Description

n supports. This solution ensures maximum protection again

3.9m

The panel support structure is made from thick glued wooden supports. This solution ensures maximum protection against cracking, which is common for products made from solid wood. The wooden supports are impregnated and coated with a triple layer of lacquer, which meets the terms and conditions of the EN71/3 Standard (safe for children's toys).

The wall is made from high quality HDPE plastic (high density coloured polyethylene, which is characterised by high colour stability, UV resistance but mainly safety as it doesn't break and therefore there is no danger of injury to children by sharp fragments). All fastening material is galvanized or stainless steel.