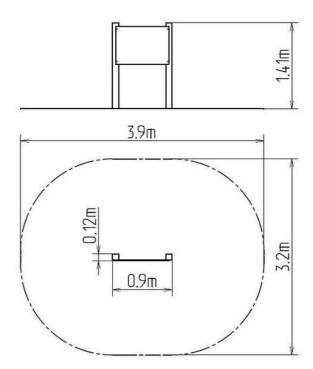

### **Basic information**

Age category from 0 years Minimum area  $3,9 \text{ m} \times 3,2 \text{ m}$ 

Equipment measurements 0,9 m x 0,12 m x 1,41 m

Free fall height: 0 m

Load capacity:

Max. number of users: