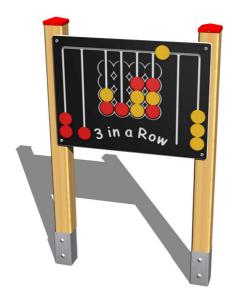

# **Interactive panel IP108D**

Product type IP-108D-10

#### Material

Wooden parts - thick glued wooden supports Metal parts - structural steel

Plastic parts - HDPE

## Finish

Impregnation and coating with a triple layer of lacquer Hot-dip galvanizing

## **Description**

The panel support structure is made from thick glued wooden supports. This solution ensures maximum protection against cracking, which is common for products made from solid wood. The wooden supports are impregnated and coated with a triple layer of lacquer, which meets the terms and conditions of the EN71/3 Standard (safe for children's toys).

The wall is made from high quality HDPE plastic (high density coloured polyethylene, which is characterised by high colour stability, UV resistance but mainly safety as it doesn't break and therefore there is no danger of injury to children by sharp fragments). All fastening material is galvanized or stainless steel.