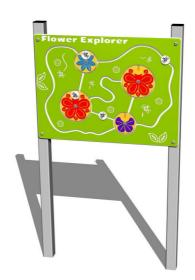

# Interactive panel IP106KS - silver

Product type IP-106KS-10

### **Basic information**

Age category from 0 years Minimum area 3 m x 3,1 m

Equipment measurements 0,8 m x 0,08 m x 1,41 m

Free fall height: 0 r

Load capacity:

Max. number of users:

Fall zone: EN 1177

Designation:

## Description

The wall is made from high quality HDPE plastic (high density coloured polyethylene, which is characterised by high colour stability, UV resistance but mainly safety as it doesn't break and therefore there is no danger of injury to children by sharp fragments). All fastening material is galvanized or stainless steel.