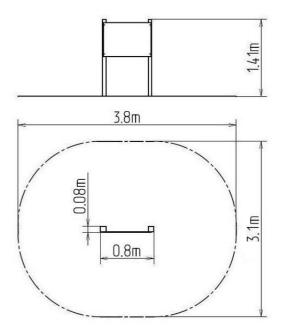

### **Basic information**

Age category from 0 years Minimum area 3 m x 3,1 m

Equipment measurements 0,8 m x 0,08 m x 1,41 m

Free fall height: 0 r

Load capacity:

Max. number of users:

Fall zone: EN 1177

Designation: