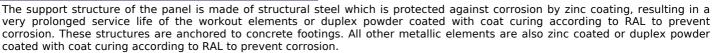

# Playground » Playground accessories



www.playgrounds-bonita.com



# Interactive panel IP106KS - silver

Product type IP-106KS-10

### **Basic information**

Age category from 0 years Minimum area 3 m x 3,1 m

Equipment measurements 0,8 m x 0,08 m x 1,41 m

Free fall height: 0 r

Load capacity:

Max. number of users:

Fall zone: EN 1177

Designation:

Availability of spare parts:

Certificate of Compliance:

Not specified

Not specified

Not specified

Strate of Capacity:

Vertified

Supplied by the

ČSN EN 1176

#### Material

Metal parts - structural steel Plastic parts - HDPE

# Finish

Duplex powder coated with coat curing Hot-dip galvanizing

## Description



The wall is made from high quality HDPE plastic (high density coloured polyethylene, which is characterised by high colour stability, UV resistance but mainly safety as it doesn't break and therefore there is no danger of injury to children by sharp fragments). All fastening material is galvanized or stainless steel.