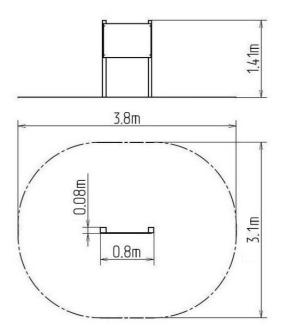

### **Basic information**

Age category from 0 years Minimum area  $3.8 \text{ m} \times 3.1 \text{ m}$ 

Equipment measurements 0,8 m x 0,08 m x 1,41 m

Free fall height: 0 m

Load capacity:

Max. number of users: