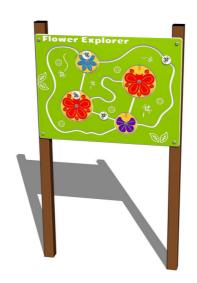

# Interactive panel IP106KW - brown

Product type IP-106KW-10

### **Basic information**

Age category from 0 years Minimum area  $3.8 \text{ m} \times 3.1 \text{ m}$ 

Equipment measurements 0,8 m x 0,08 m x 1,41 m

Free fall height: 0 m

Load capacity:

Max. number of users:

## Description

The wall is made from high quality HDPE plastic (high density coloured polyethylene, which is characterised by high colour stability, UV resistance but mainly safety as it doesn't break and therefore there is no danger of injury to children by sharp fragments). All fastening material is galvanized or stainless steel.