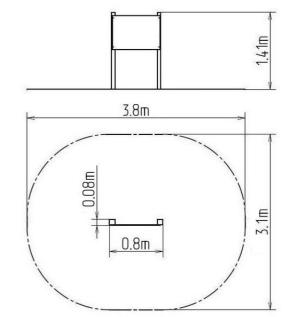

#### **Basic information**

| Age category           | from 0 years            |
|------------------------|-------------------------|
| Minimum area           | 3,8 m x 3,1 m           |
| Equipment measurements | 0,8 m x 0,08 m x 1,41 m |
| Free fall height:      | 0 m                     |
| Load capacity:         | Not specified           |
| Max. number of users:  | Not specified           |
| Fall zone: EN 1177     | Grass surface           |
| Designation:           | exterior                |
|                        |                         |