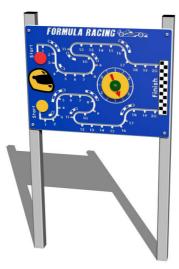

## Interactive panel IP107KS - silver

Product type

IP-107KS-10

#### Description

The support structure of the panel is made of structural steel which is protected against corrosion by zinc coating, resulting in a very prolonged service life of the workout elements or duplex powder coated with coat curing according to RAL to prevent corrosion. These structures are anchored to concrete footings. All other metallic elements are also zinc coated or duplex powder coated with coat curing according to RAL to prevent corrosion.

The wall is made from high quality HDPE plastic (high density coloured polyethylene, which is characterised by high colour stability, UV resistance but mainly safety as it doesn't break and therefore there is no danger of injury to children by sharp fragments). All fastening material is galvanized or stainless steel.