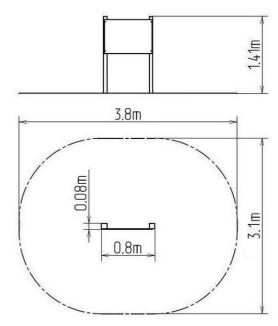

### **Basic information**

Age category from 0 years Minimum area  $3.8 \text{ m} \times 3.1 \text{ m}$ 

Equipment measurements 0,8 m x 0,08 m x 1,41 m

Free fall height: 0 m

Load capacity:

Max. number of users: