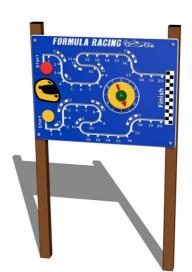

## Description

The wall is made from high quality HDPE plastic (high density coloured polyethylene, which is characterised by high colour stability, UV resistance but mainly safety as it doesn't break and therefore there is no danger of injury to children by sharp fragments). All fastening material is galvanized or stainless steel.