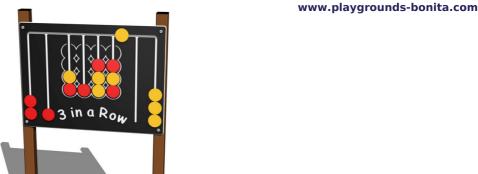

# Interactive panel IP108KW - brown

Product type IP-108KW-10

### Description

The support structure of the panel is made of structural steel which is protected against corrosion by zinc coating, resulting in a very prolonged service life of the workout elements or duplex powder coated with coat curing according to RAL to prevent corrosion. These structures are anchored to concrete footings. All other metallic elements are also zinc coated or duplex powder coated with coat curing according to RAL to prevent corrosion.

The wall is made from high quality HDPE plastic (high density coloured polyethylene, which is characterised by high colour stability, UV resistance but mainly safety as it doesn't break and therefore there is no danger of injury to children by sharp fragments). All fastening material is galvanized or stainless steel.