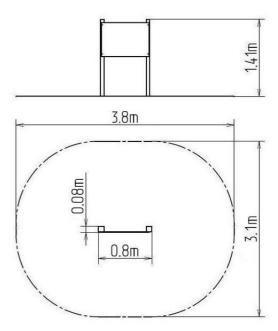

### **Basic information**

Age category from 0 years Minimum area  $3.8 \text{ m} \times 3.1 \text{ m}$ 

Equipment measurements 0,8 m x 0,08 m x 1,41 m

Free fall height: 0 m

Load capacity:

Max. number of users: