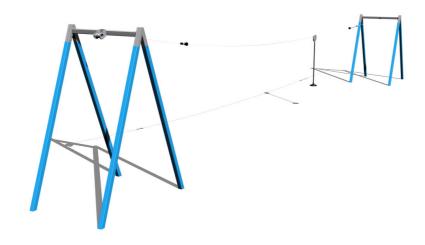

## Twin post cableway LD020KB - Blue

Product type LD-020KB20-10

## **Basic information**

Age category 3 - 15 years Minimum area 24,8 m x 4 m

Equipment measurements 22,68 m x 2 m x 3,86 m

Free fall height: 1 m
Load capacity: 130 kg
Max. number of users: 2

Fall zone: EN 1177 Grass surface
Designation: exterior
Availability of spare parts: supplied by the
Certificate of Compliance: ČSN EN 1176 - 1

## **Description**

The support structures of the cableways are made from structural steel which is protected against corrosion by zinc coating, resulting in a very prolonged service life or duplex powder coated with coat curing according to RAL to prevent corrosion The structure is fixed in a concrete bed. All fastening material is galvanized or stainless steel.