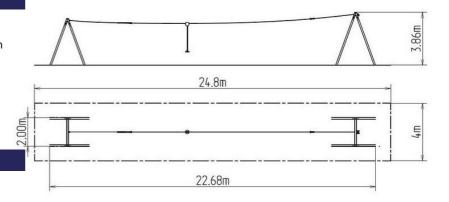

## **Basic information**

Age category 3 - 15 years Minimum area 24,8 m x 4 m

Equipment measurements 22,68 m x 2 m x 3,86 m

Free fall height: 1 m
Load capacity: 130 kg
Max. number of users: 2

Fall zone: EN 1177 Grass surface
Designation: exterior
Availability of spare parts: supplied by the
Certificate of Compliance: ČSN EN 1176 - 1