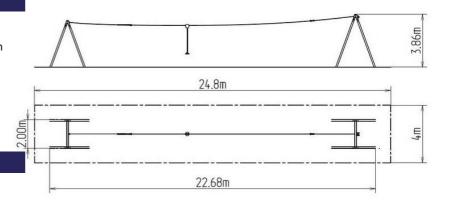

## **Basic information**

Age category 3 - 15 years Minimum area 24,8 m x 4 m

Equipment measurements 22,68 m x 2 m x 3,86 m

Free fall height: 1 m
Load capacity: 130 kg
Max. number of users: 2

Fall zone: EN 1177 Grass surface
Designation: exterior
Availability of spare parts: supplied by the
Certificate of Compliance: ČSN EN 1176 - 1