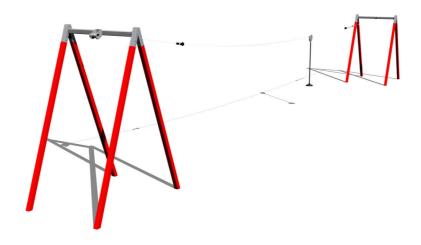

## Twin post cableway LD020KR - Red

Product type LD-020KR20-10

## **Basic information**

Age category 3 - 15 years Minimum area 24,8 m x 4 m

Equipment measurements 22,68 m x 2 m x 3,86 m

Free fall height: 1 m
Load capacity: 130 kg
Max. number of users: 2

Fall zone: EN 1177 Grass surface
Designation: exterior
Availability of spare parts: supplied by the
Certificate of Compliance: ČSN EN 1176 - 1

## **Description**

The support structures of the cableways are made from structural steel which is protected against corrosion by zinc coating, resulting in a very prolonged service life or duplex powder coated with coat curing according to RAL to prevent corrosion The structure is fixed in a concrete bed. All fastening material is galvanized or stainless steel.